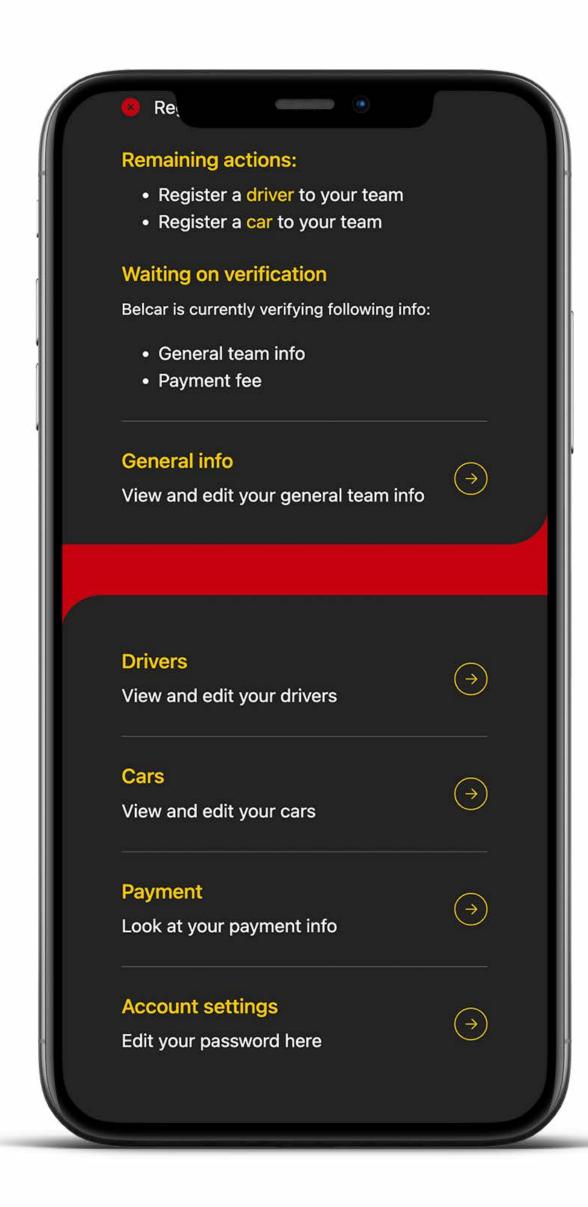

#### MY TEAM

Access your team profile and comprehensive details conveniently in one place.

Upon sign-up, you've already provided general information.

To get race-ready, complete driver and car registrations, along with the payment, before approval to join the action.

## MY TEAM

Scroll down the team page to view and access your drivers, cars and payment information.

#### MY TEAM

Finalize your team's registration by providing the following details:

- Drivers
- Cars
- Payment completion

Once these steps are done, our organization will review your information, reflecting your registration status.