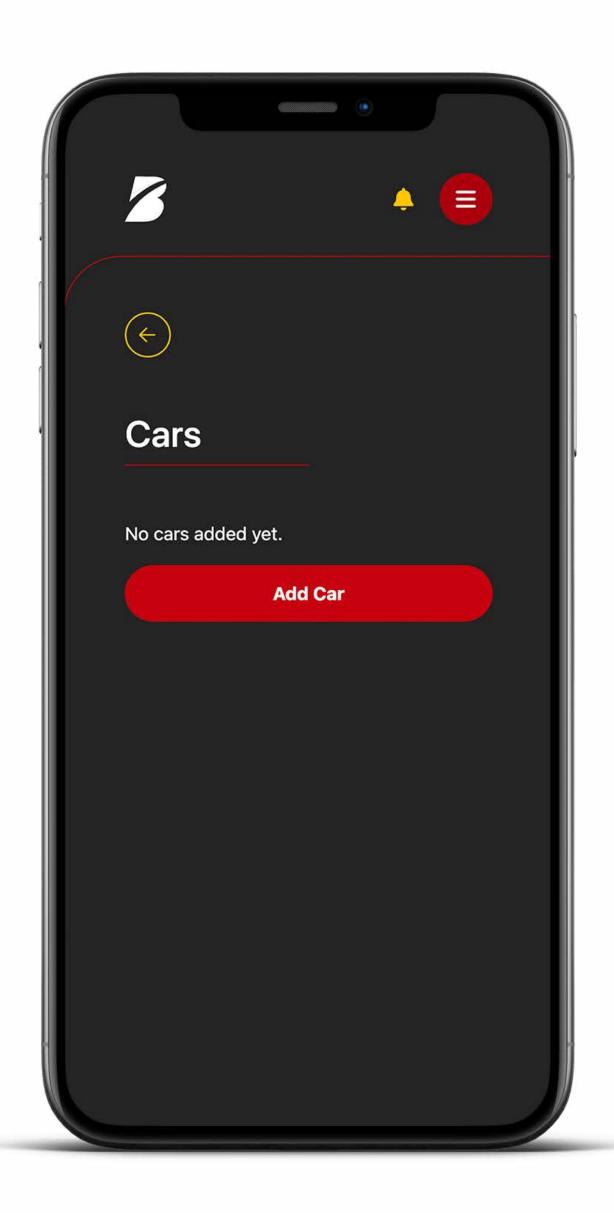

## CARS

To enter our championship, it's vital to declare the car(s) you'll use.

Specify your car choice and class (GTA, GTB, TA, TB, TC) here.