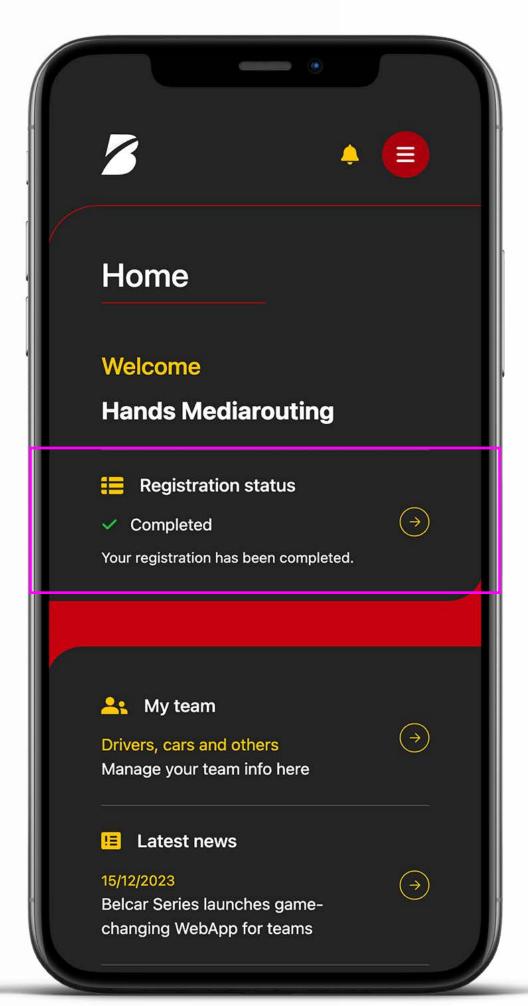

Your registration status will display as 'rejected'.

Once all information is accurate, and confirmed by the organisation, consider it the green light to proceed with your registration and get ready to race!

Your registration status will display as 'Approved'.