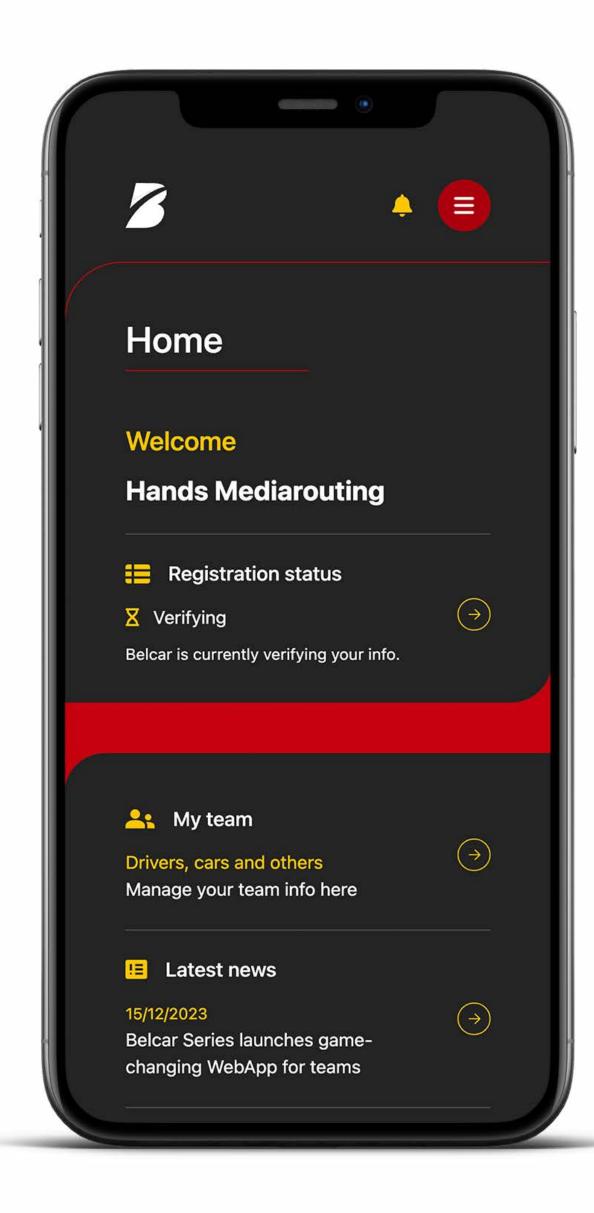

#### DASHBOARD - HOME SCREEN

Join as a team and streamline your digital journey: register your cars, drivers, and make secure payments to join the race.

Stay informed effortlessly with a comprehensive home screen dashboard.

Access the freshest news, real-time updates, and event details hasslefree.

Use our unique registration process to ensure a quick and easy participation.

After submitting your cars, drivers, and payment, our organization will conduct a thorough check.

During this process, your registration status will display as 'verifying'.

If any information is incorrect, we'll reject the submission and guide you through the process to resubmit the accurate details.