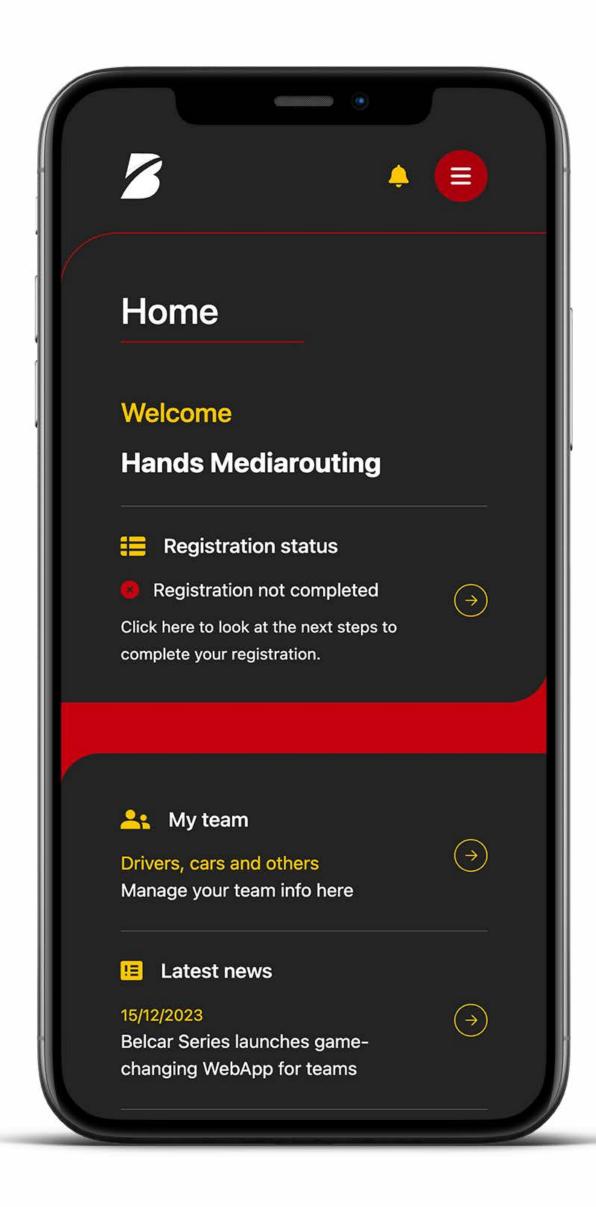

#### DASHBOARD - HOME SCREEN

Join as a team and streamline your digital journey: register your cars, drivers, and make secure payments to join the race.

Stay informed effortlessly with a comprehensive home screen dashboard.

Access the freshest news, real-time updates, and event details hasslefree.

Use our unique registration process to ensure a quick and easy participation.

#### MY TEAM

Access your team profile and comprehensive details conveniently in one place.

Upon sign-up, you've already provided general information.

To get race-ready, complete driver and car registrations, along with the payment, before approval to join the action.

## MY TEAM

Scroll down the team page to view and access your drivers, cars and payment information.