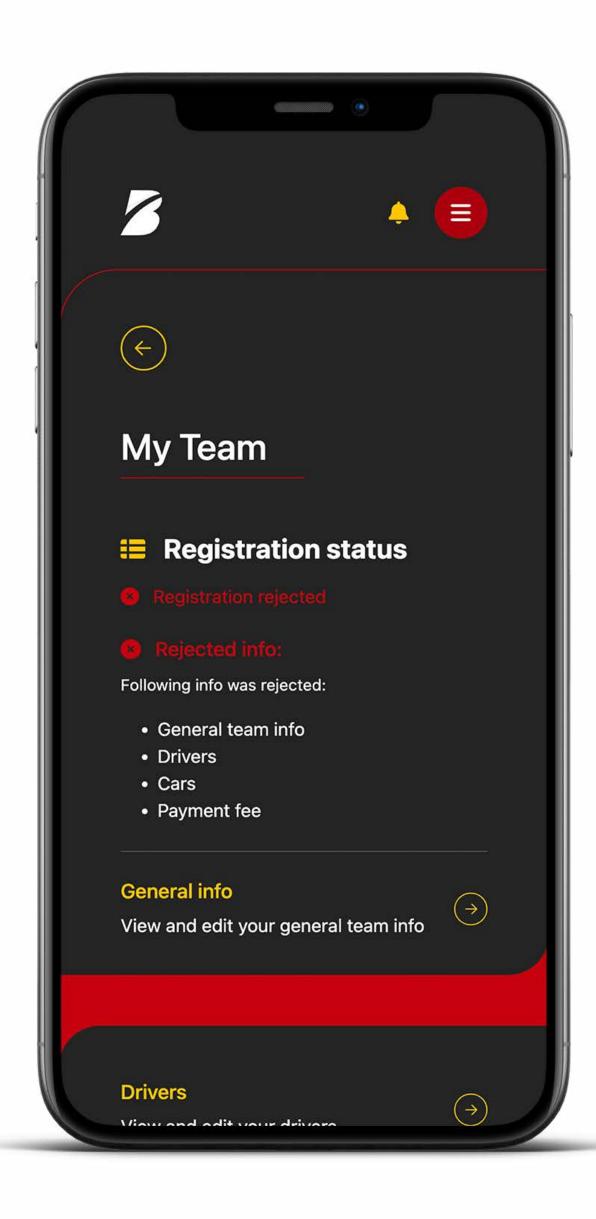

#### MY TEAM

Finalize your team's registration by providing the following details:

- Drivers
- Cars
- Payment completion

Once these steps are done, our organization will review your information, reflecting your registration status.

After submitting your cars, drivers, and payment, our organization will conduct a thorough check.

During this process, your registration status will display as 'verifying'.

If any information is incorrect, we'll reject the submission and guide you through the process to resubmit the accurate details.

Your registration status will display as 'rejected'.

Once all information is accurate, and confirmed by the organisation, consider it the green light to proceed with your registration and get ready to race!