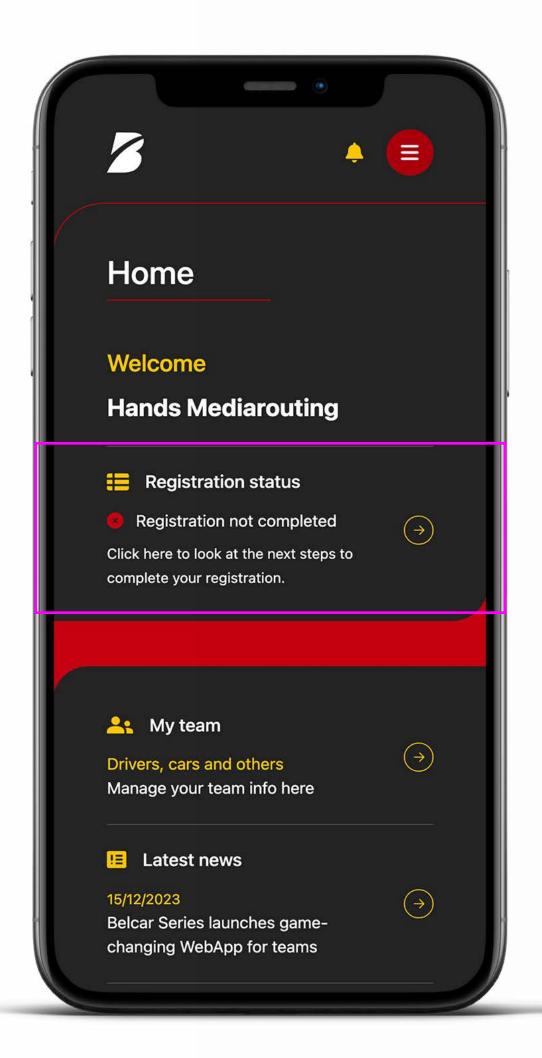

#### MY TEAM

Finalize your team's registration by providing the following details:

- Drivers
- Cars
- Payment completion

Once these steps are done, our organization will review your information, reflecting your registration status.

After submitting your cars, drivers, and payment, our organization will conduct a thorough check.

During this process, your registration status will display as 'verifying'.

If any information is incorrect, we'll reject the submission and guide you through the process to resubmit the accurate details.

Your registration status will display as 'rejected'.

Once all information is accurate, and confirmed by the organisation, consider it the green light to proceed with your registration and get ready to race!

Your registration status will display as 'Approved'.