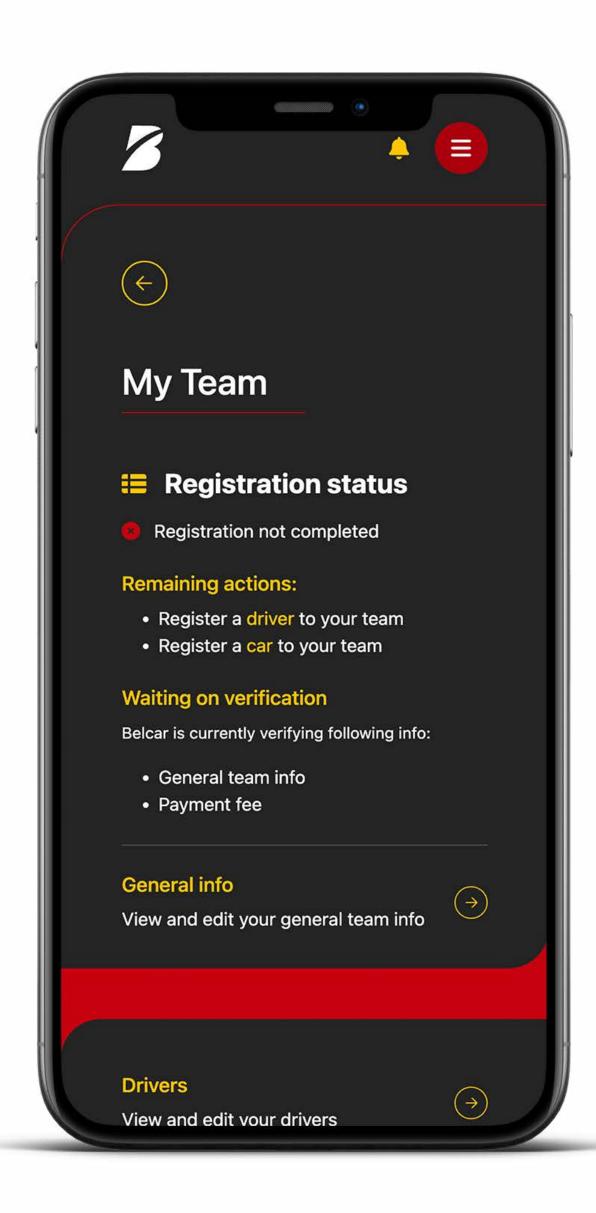

#### MY TEAM

Access your team profile and comprehensive details conveniently in one place.

Upon sign-up, you've already provided general information.

To get race-ready, complete driver and car registrations, along with the payment, before approval to join the action.

## MY TEAM

Scroll down the team page to view and access your drivers, cars and payment information.

#### MY TEAM

Finalize your team's registration by providing the following details:

- Drivers
- Cars
- Payment completion

Once these steps are done, our organization will review your information, reflecting your registration status.

After submitting your cars, drivers, and payment, our organization will conduct a thorough check.

During this process, your registration status will display as 'verifying'.

If any information is incorrect, we'll reject the submission and guide you through the process to resubmit the accurate details.