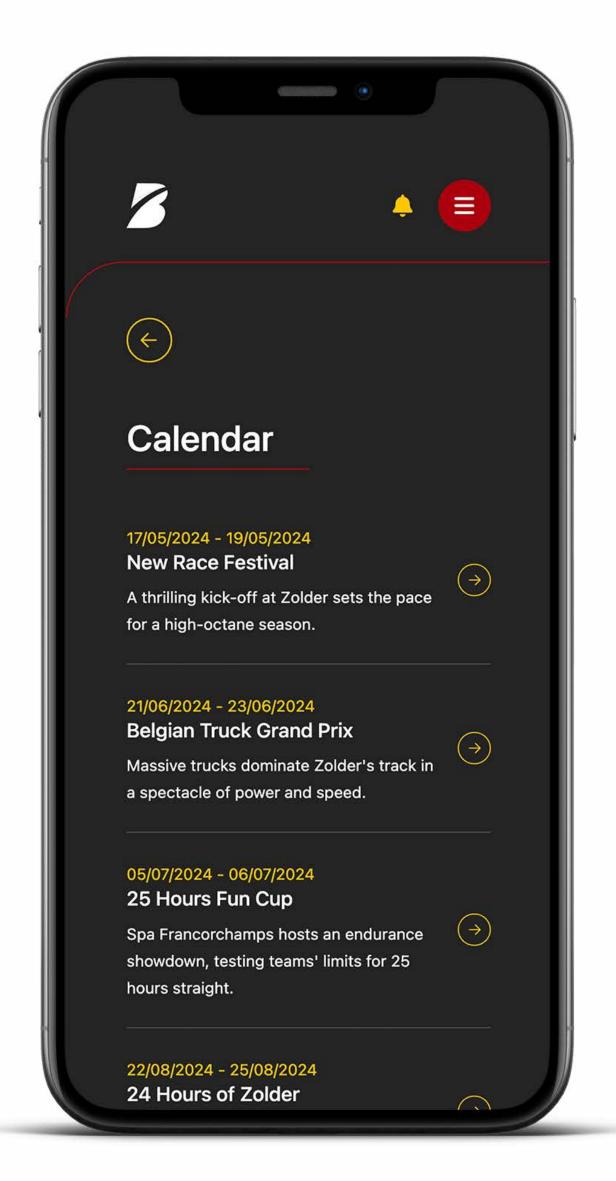

s, and payment, our organization will conduct a thorough check.

During this process, your registration status will display as 'verifying'.



If any information is incorrect, we'll reject the submission and guide you through the process to resubmit the accurate details.

Your registration status will display as 'rejected'.



Once all information is accurate, and confirmed by the organisation, consider it the green light to proceed with your registration and get ready to race!

Your registration status will display as 'Approved'.

### **MENU**

Explore the menu for a range of additional functionalities.

Stay tuned for the upcoming rollout of the web app next month, featuring documents and other exciting additions!



## CALENDAR

View all upcoming races and their practical information.



# **NEWS**

Stay updated with the organization's news, tailored to offer practical insights for teams navigating the different racing circuits.