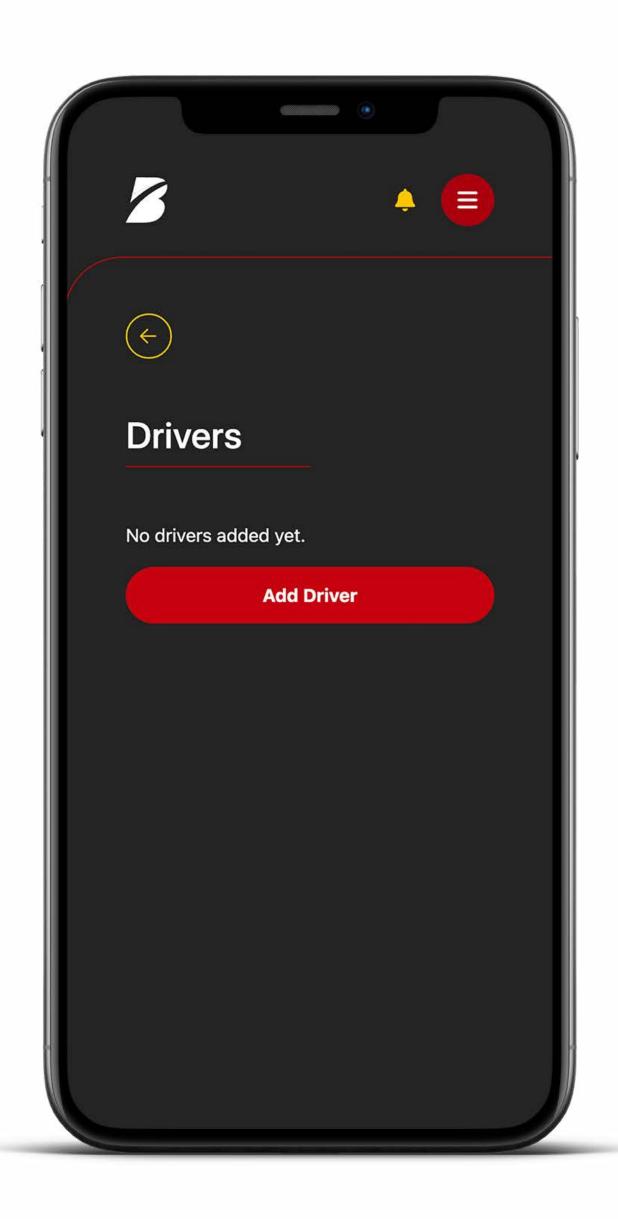

## **DRIVERS**

Each team relies on its drivers, and so do we. Complete your registration by enrolling your team's drivers.

For any changes during the season, easily edit existing driver profiles for seamless updates.

Our and your insurance company will thank you for this.