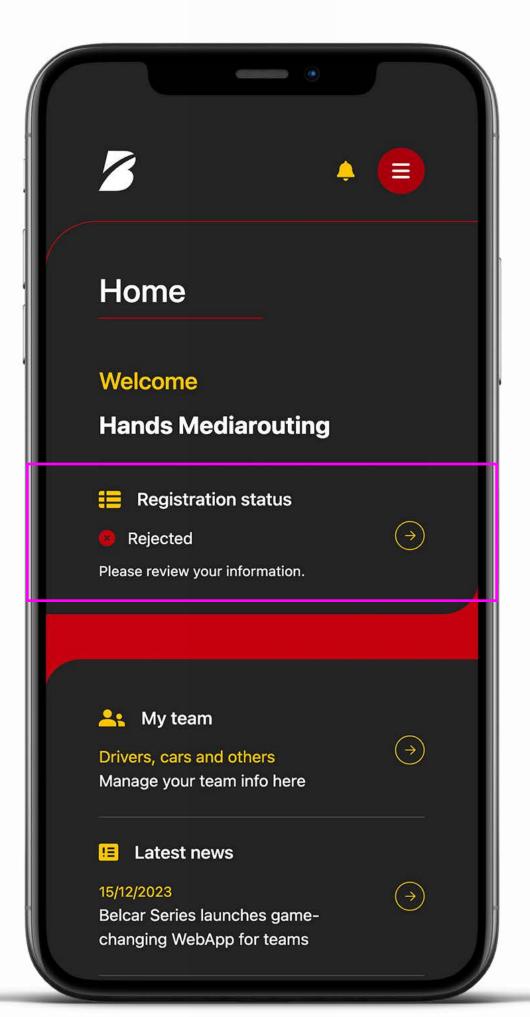

After submitting your cars, drivers, and payment, our organization will conduct a thorough check.

During this process, your registration status will display as 'verifying'.

If any information is incorrect, we'll reject the submission and guide you through the process to resubmit the accurate details.

Your registration status will display as 'rejected'.

Once all information is accurate, and confirmed by the organisation, consider it the green light to proceed with your registration and get ready to race!