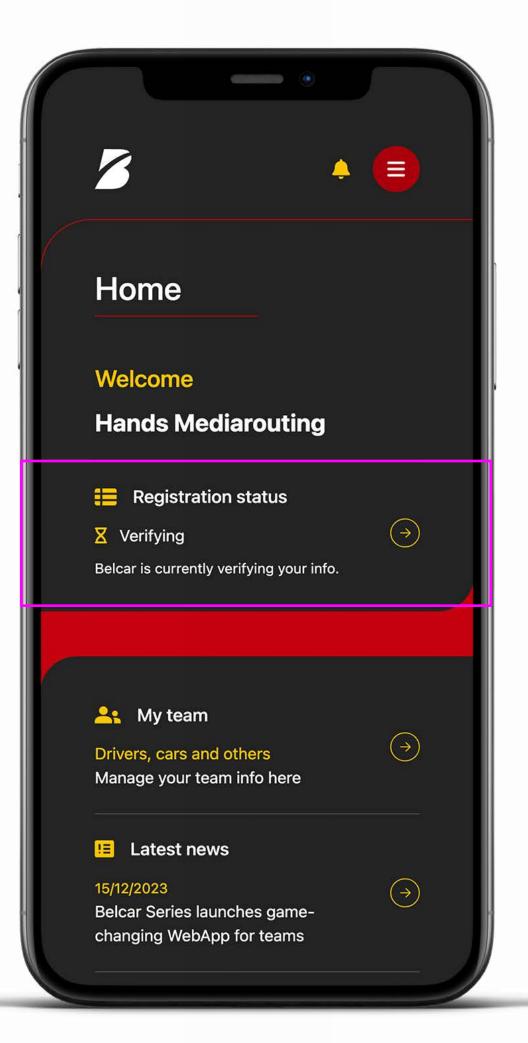

After submitting your cars, drivers, and payment, our organization will conduct a thorough check.

During this process, your registration status will display as 'verifying'.

If any information is incorrect, we'll reject the submission and guide you through the process to resubmit the accurate details.