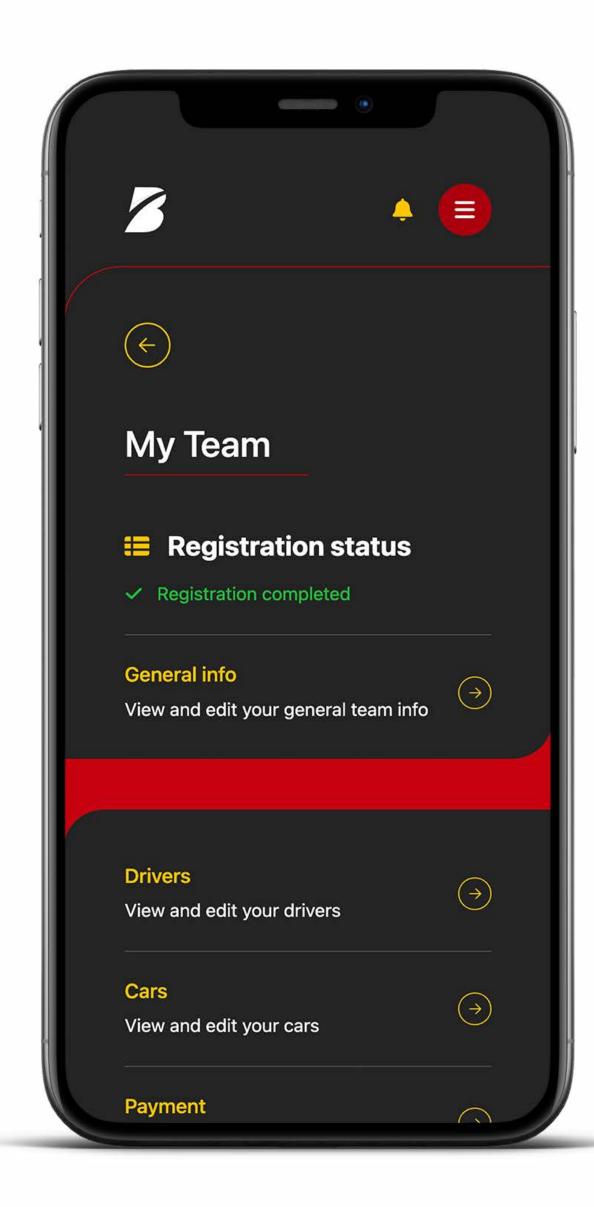

## MY TEAM

Scroll down the team page to view and access your drivers, cars and payment information.

Your registration status will display as 'Approved'.