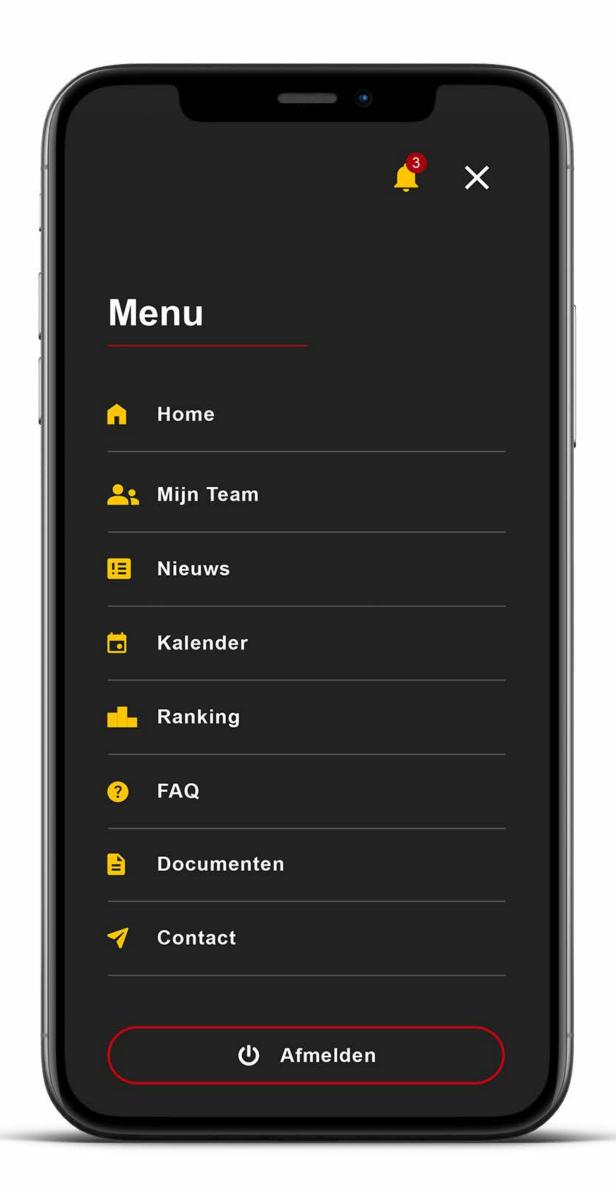

### **MENU**

Explore the menu for a range of additional functionalities.

Stay tuned for the upcoming rollout of the web app next month, featuring documents and other exciting additions!

## CALENDAR

View all upcoming races and their practical information.

# **NEWS**

Stay updated with the organization's news, tailored to offer practical insights for teams navigating the different racing circuits.