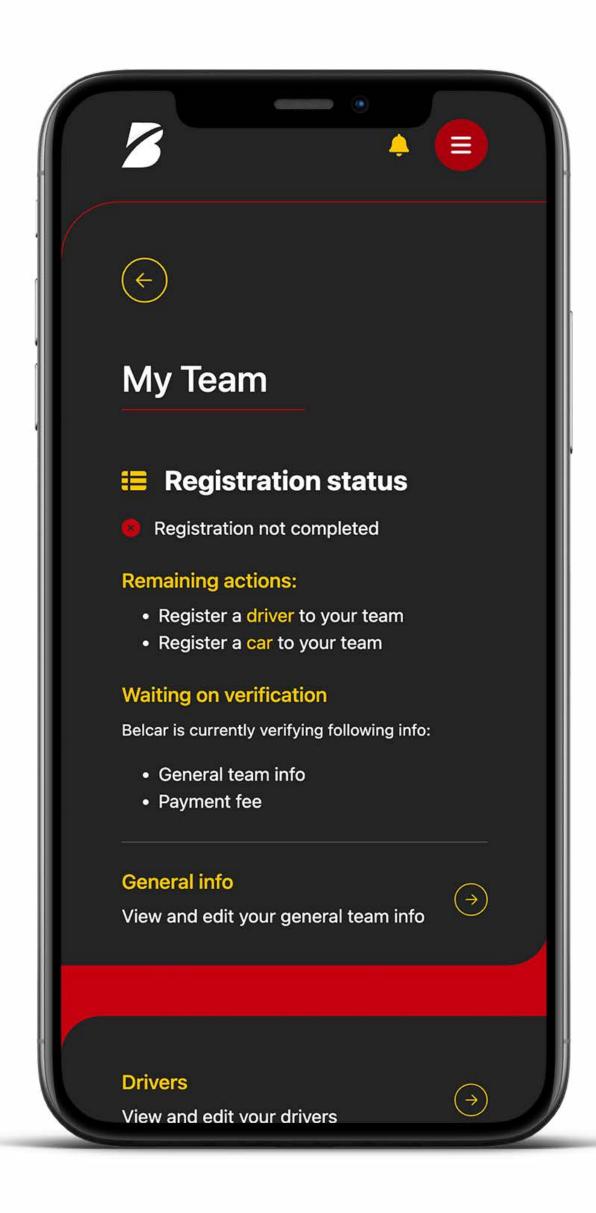

#### MY TEAM

Access your team profile and comprehensive details conveniently in one place.

Upon sign-up, you've already provided general information.

To get race-ready, complete driver and car registrations, along with the payment, before approval to join the action.

## MY TEAM

Scroll down the team page to view and access your drivers, cars and payment information.

#### MY TEAM

Finalize your team's registration by providing the following details:

- Drivers
- Cars
- Payment completion

Once these steps are done, our organization will review your information, reflecting your registration status.